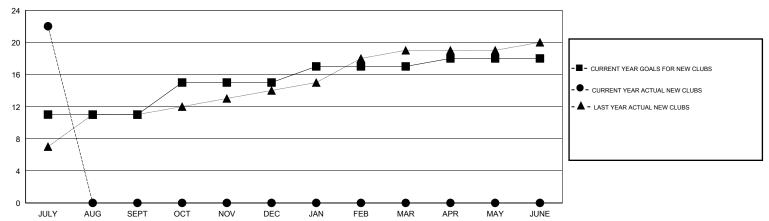

#### GOALS AND ACTUAL NEW CLUBS CUMULATIVE

# LOCATION NEPAL

 $\mathsf{GMT}\;\mathsf{CA}\;6$ 

|                       |                  | Clubs     |                  |                  |                       |                    | Members                             |                    |                  |
|-----------------------|------------------|-----------|------------------|------------------|-----------------------|--------------------|-------------------------------------|--------------------|------------------|
| RESULTS FOR 2015-2016 |                  |           |                  |                  | RESULTS FOR 2015-2016 |                    |                                     |                    |                  |
| QUARTER               | NEW CLUB<br>GOAL | NEW CLUBS | DROPPED<br>CLUBS | NET<br>GAIN/LOSS | QUARTER               | NEW MEMBER<br>GOAL | CHARTER AND<br>NEW MEMBERS<br>ADDED | DROPPED<br>MEMBERS | NET<br>GAIN/LOSS |
| JULY/AUG/SEPT         | 11               | 22        | 0                | 22               | JULY/AUG/SEPT         | 420                | 664                                 | 94                 | 570              |
| OCT/NOV/DEC           | 4                | 0         | 0                | 0                | OCT/NOV/DEC           | 155                | 0                                   | 0                  | 0                |
| JAN/FEB/MAR           | 2                | 0         | 0                | 0                | JAN/FEB/MAR           | 65                 | 0                                   | 0                  | 0                |
| APR/MAY/JUNE          | 1                | 0         | 0                | 0                | APR/MAY/JUNE          | 20                 | 0                                   | 0                  | 0                |