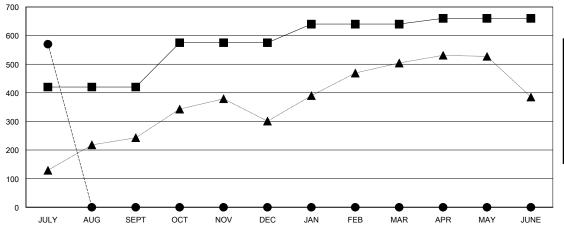

#### GOALS AND ACTUAL MEMBERS CUMULATIVE

| -■-  | CURRENT YEAR GOALS FOR NEW |
|------|----------------------------|
| MEMB | FRS                        |

- CURRENT YEAR ACTUAL MEMBERS

| - ▲ - LAST YEAR ACTUAL MEMBERS |
|--------------------------------|
|                                |

# LOCATION NEPAL

 $\mathsf{GMT}\;\mathsf{CA}\;6$ 

|                       |                  | Clubs     |                  |                  |                       |                    | Members                             |                    |                  |
|-----------------------|------------------|-----------|------------------|------------------|-----------------------|--------------------|-------------------------------------|--------------------|------------------|
| RESULTS FOR 2015-2016 |                  |           |                  |                  | RESULTS FOR 2015-2016 |                    |                                     |                    |                  |
| QUARTER               | NEW CLUB<br>GOAL | NEW CLUBS | DROPPED<br>CLUBS | NET<br>GAIN/LOSS | QUARTER               | NEW MEMBER<br>GOAL | CHARTER AND<br>NEW MEMBERS<br>ADDED | DROPPED<br>MEMBERS | NET<br>GAIN/LOSS |
| JULY/AUG/SEPT         | 11               | 22        | 0                | 22               | JULY/AUG/SEPT         | 420                | 664                                 | 94                 | 570              |
| OCT/NOV/DEC           | 4                | 0         | 0                | 0                | OCT/NOV/DEC           | 155                | 0                                   | 0                  | 0                |
| JAN/FEB/MAR           | 2                | 0         | 0                | 0                | JAN/FEB/MAR           | 65                 | 0                                   | 0                  | 0                |
| APR/MAY/JUNE          | 1                | 0         | 0                | 0                | APR/MAY/JUNE          | 20                 | 0                                   | 0                  | 0                |